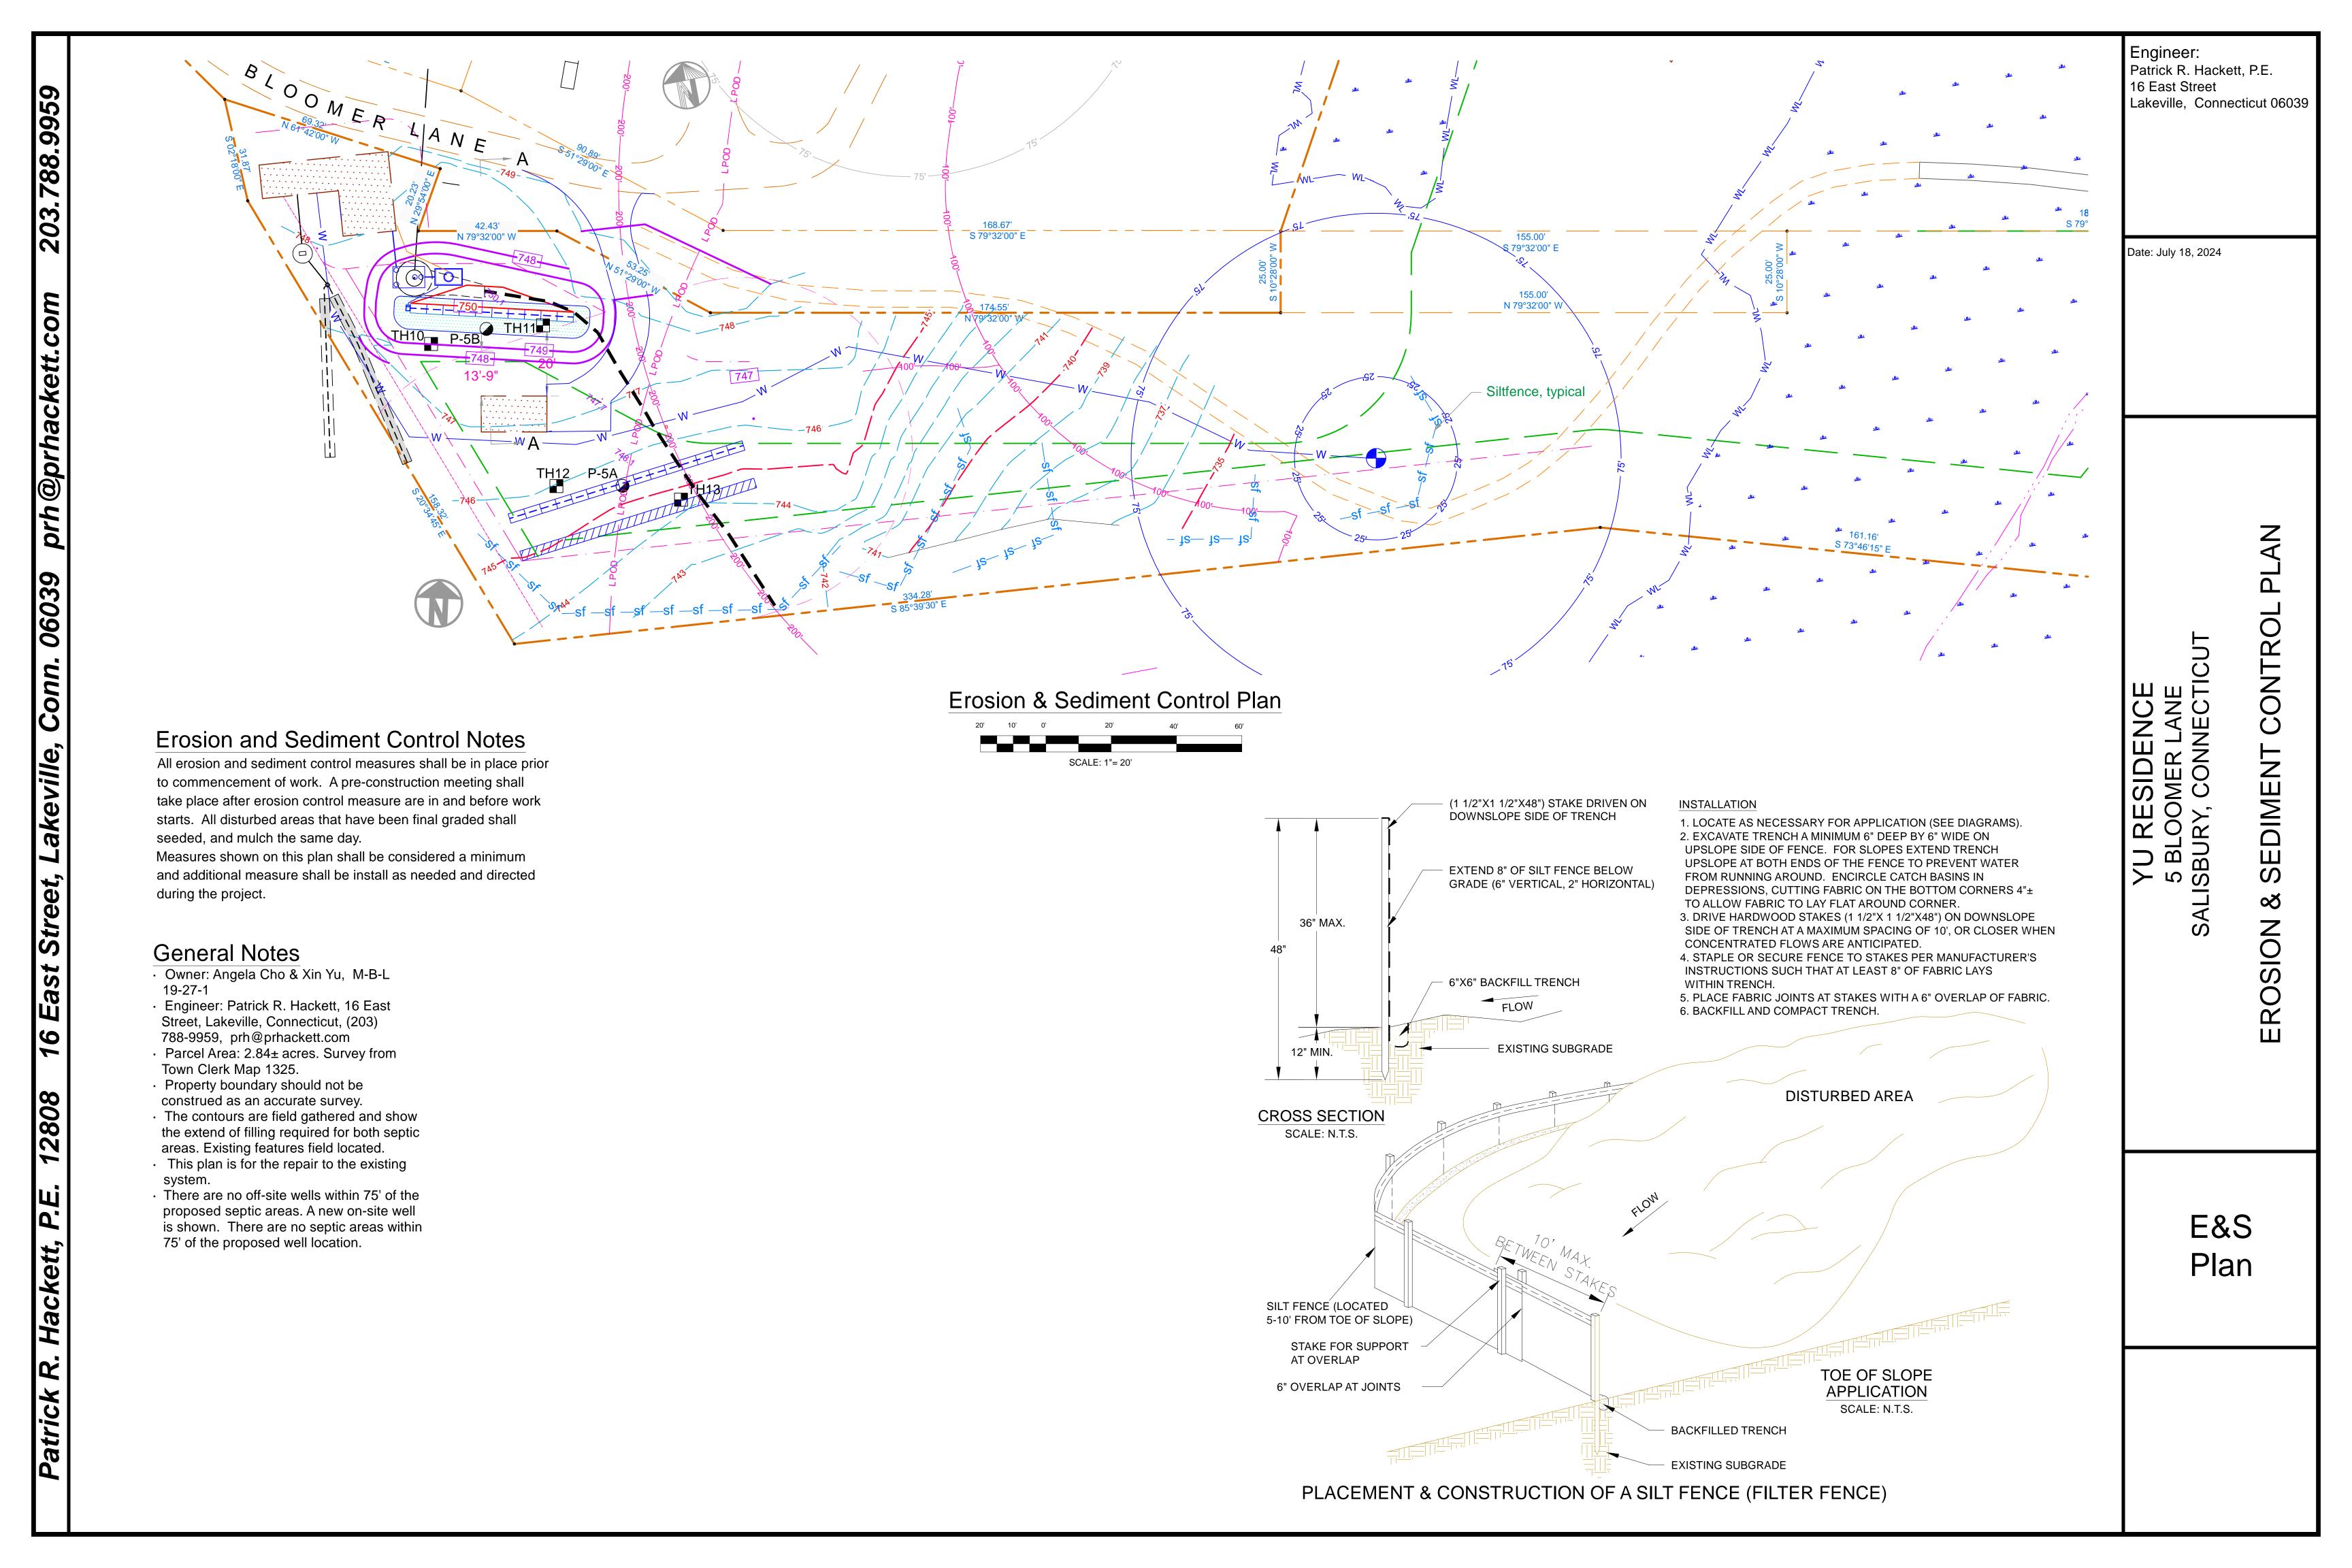

## Town of Salisbury, Conservation Commission, Application for Regulated Activity Permit

| 1.             | A P. A D. H. L. H. D. E.                                                                                                                                        |
|----------------|-----------------------------------------------------------------------------------------------------------------------------------------------------------------|
| 1)             | Applicants name: Pat Hackett, P.E.                                                                                                                              |
| 2)             | Applicants home address: 16 East St Lakeville, CT 06039                                                                                                         |
| 3)             | Applicants business address: prh@prhackett.com                                                                                                                  |
| 4)             | Applicants Home Phone #: Business Phone #: 203 788-9959                                                                                                         |
| 5)<br>Signatur | Owner of property: Name: Angela Cho & Xin Yu Address: 302 West 79th Street #4A, New York, NY 10024 Phone #: e of property owner consenting to this application: |
| C              |                                                                                                                                                                 |
|                |                                                                                                                                                                 |
| 6)             | Applicants interest in the land: Owner's engineer                                                                                                               |
|                |                                                                                                                                                                 |
| 7)             | Geographical location of property: West shore of West Twin Lake                                                                                                 |
|                | Description of the land: Grassed area on west, wetland water on east                                                                                            |
|                | Computation of wetland area or watercourse disturbance: None                                                                                                    |
|                |                                                                                                                                                                 |
| 8)             | Purpose and description of the proposed activity: Install new septic and well                                                                                   |
|                |                                                                                                                                                                 |
| 9)             | Alternatives considered by applicant: No alternatives - TAHD approved plan                                                                                      |
|                | Why this proposal to alter wetlands was chosen: No wetland disturbed                                                                                            |
| 10)            | Site plan showing existing and proposed conditions in relation to wetlands and watercourses:  (Attach map and plans to application) See plan                    |
| 11)            | Names and addresses of adjacent property owners:                                                                                                                |