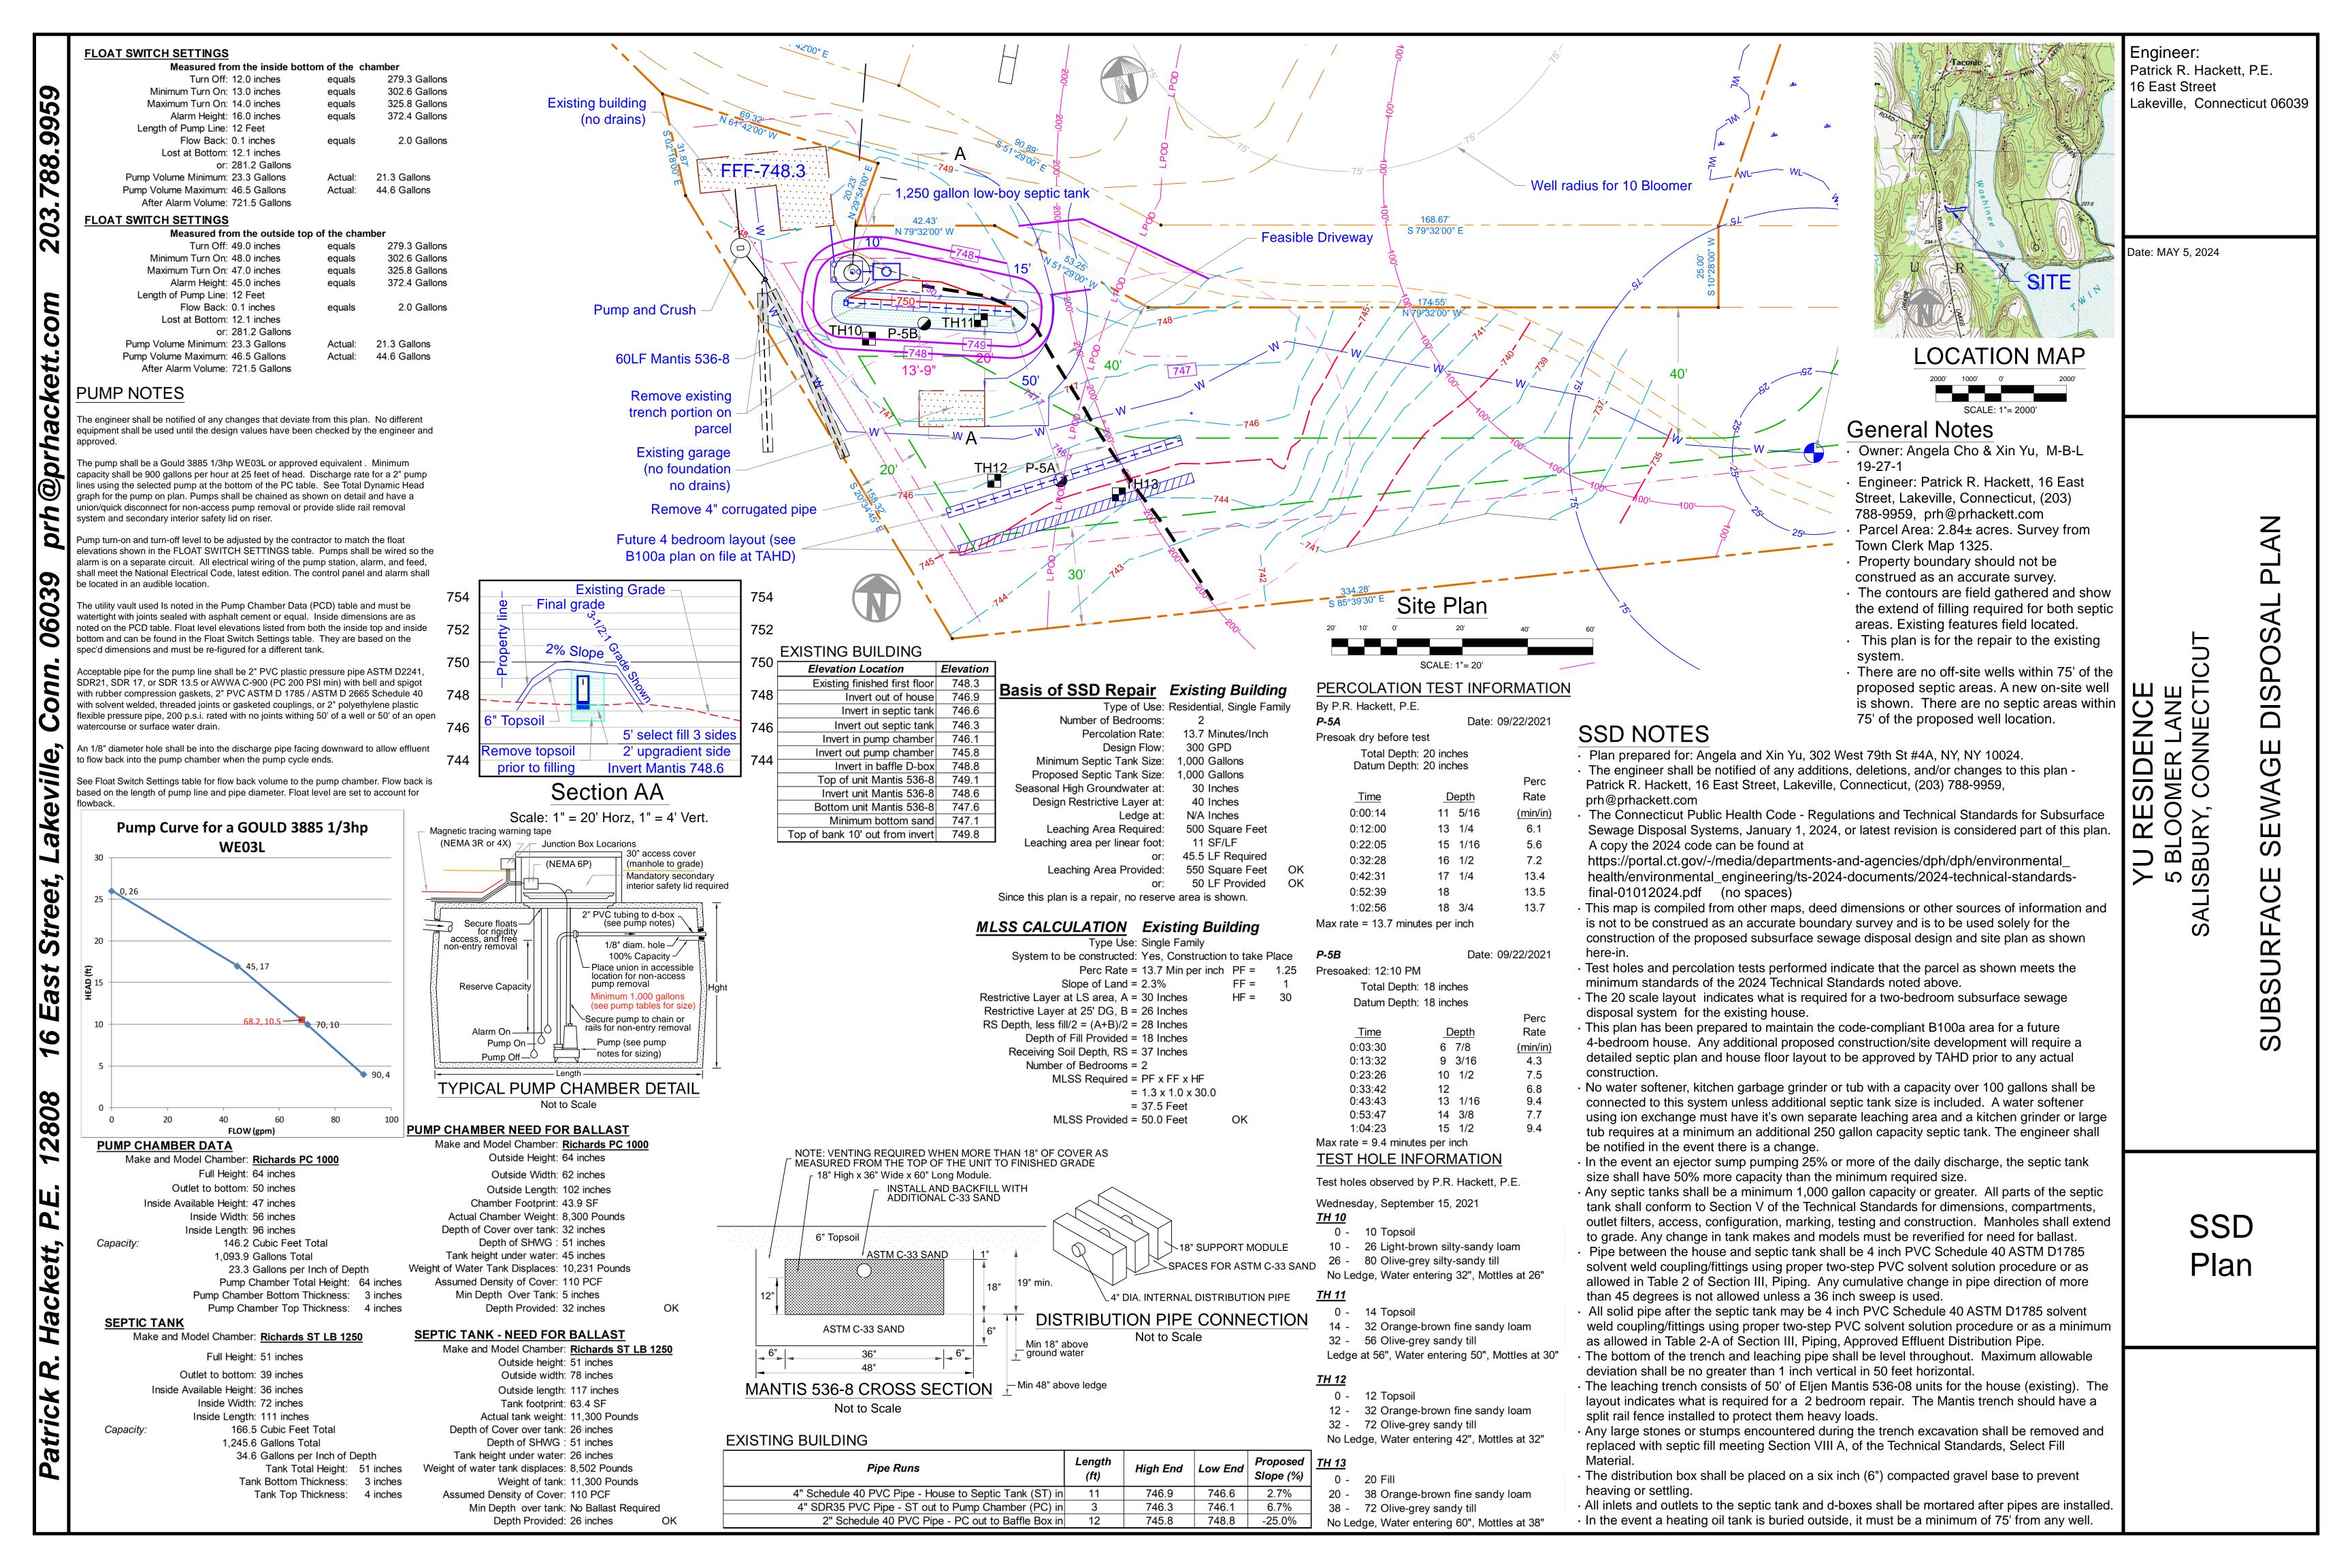

## Town of Salisbury, Conservation Commission, Application for Regulated Activity Permit

| 1.             | A P. A D. H. L. H. D. E.                                                                                                                                        |
|----------------|-----------------------------------------------------------------------------------------------------------------------------------------------------------------|
| 1)             | Applicants name: Pat Hackett, P.E.                                                                                                                              |
| 2)             | Applicants home address: 16 East St Lakeville, CT 06039                                                                                                         |
| 3)             | Applicants business address: prh@prhackett.com                                                                                                                  |
| 4)             | Applicants Home Phone #: Business Phone #: 203 788-9959                                                                                                         |
| 5)<br>Signatur | Owner of property: Name: Angela Cho & Xin Yu Address: 302 West 79th Street #4A, New York, NY 10024 Phone #: e of property owner consenting to this application: |
| C              |                                                                                                                                                                 |
|                |                                                                                                                                                                 |
| 6)             | Applicants interest in the land: Owner's engineer                                                                                                               |
|                |                                                                                                                                                                 |
| 7)             | Geographical location of property: West shore of West Twin Lake                                                                                                 |
|                | Description of the land: Grassed area on west, wetland water on east                                                                                            |
|                | Computation of wetland area or watercourse disturbance: None                                                                                                    |
|                |                                                                                                                                                                 |
| 8)             | Purpose and description of the proposed activity: Install new septic and well                                                                                   |
|                |                                                                                                                                                                 |
| 9)             | Alternatives considered by applicant: No alternatives - TAHD approved plan                                                                                      |
|                | Why this proposal to alter wetlands was chosen: No wetland disturbed                                                                                            |
| 10)            | Site plan showing existing and proposed conditions in relation to wetlands and watercourses:  (Attach map and plans to application) See plan                    |
| 11)            | Names and addresses of adjacent property owners:                                                                                                                |