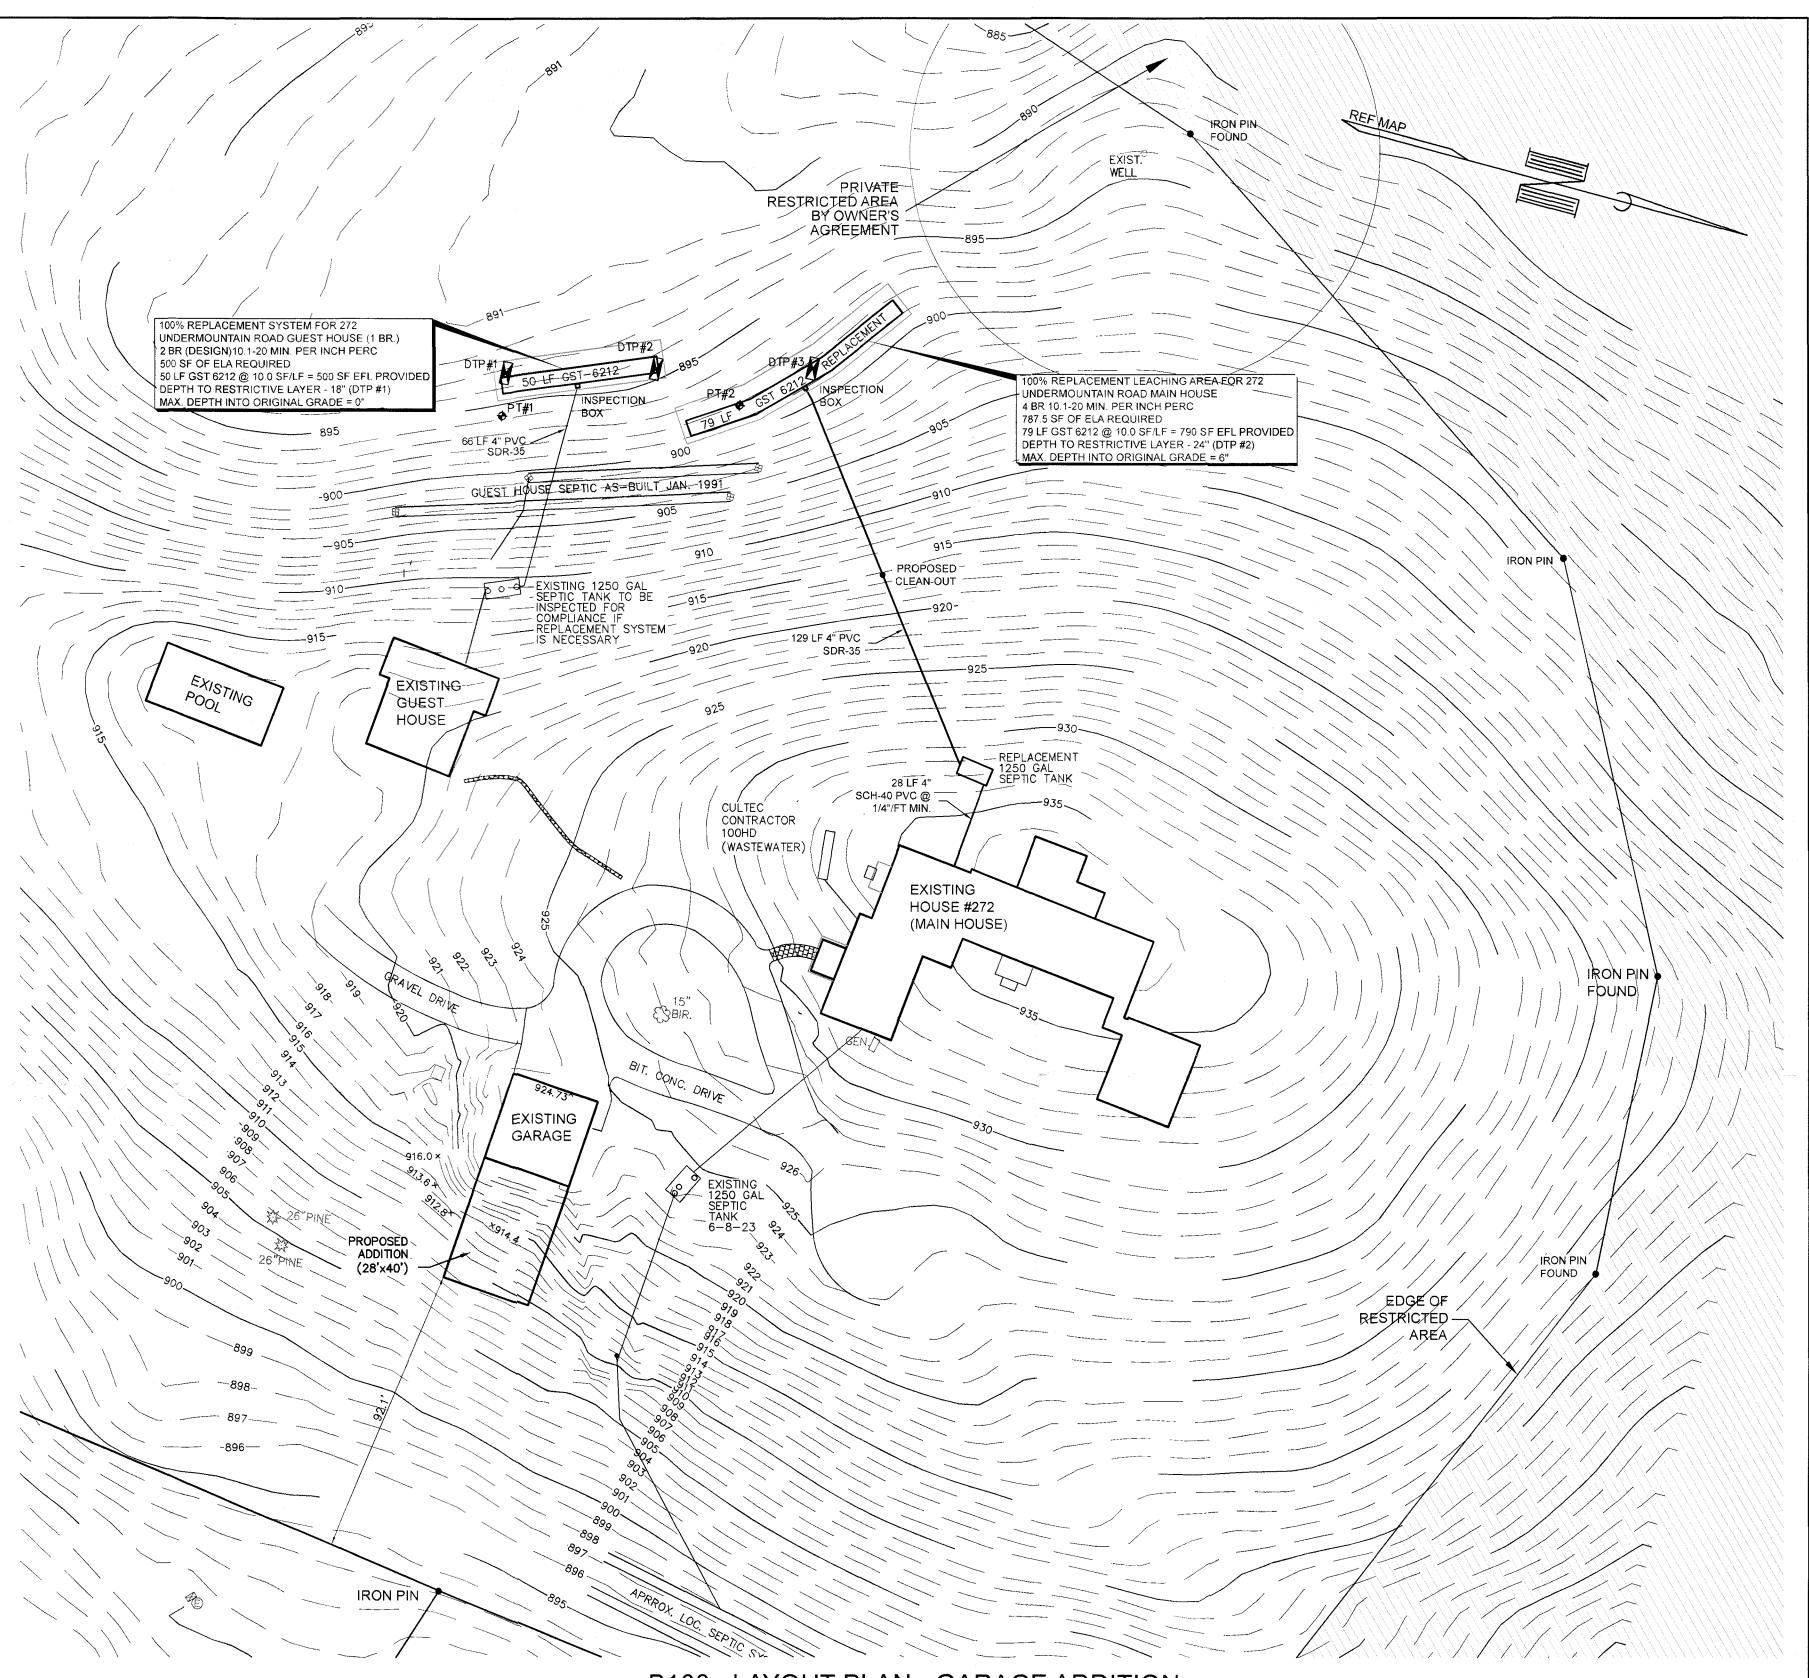

DATE: 5-24-2024 SCALE: SHOWN MAP NO. 2023-47-B100a

, mm . .

NOTE: SEE ARCHITECTURAL PLANS FOR PROPOSED **GRADING AND BUILDING ELEVATIONS** 

**B100a LAYOUT PLAN - GARAGE ADDITION** SCALE: 1"=30'

## B100a LAYOUT PLAN PARCELS 18-09 & 18-09-2 PREPARED FOR JOHN PATRICK CUNNINGHAM

SALISBURY, CONNECTICUT

CLARK LAND SURVEYING, LLC 126 TUNXIS ROAD BRISTOL, CONN. 06010 (860)-967-8590 TODD@CLARKLS.BIZ SCALE: SHOWN MAP NO. 2023-47-B100a DATE: 5-24-2024