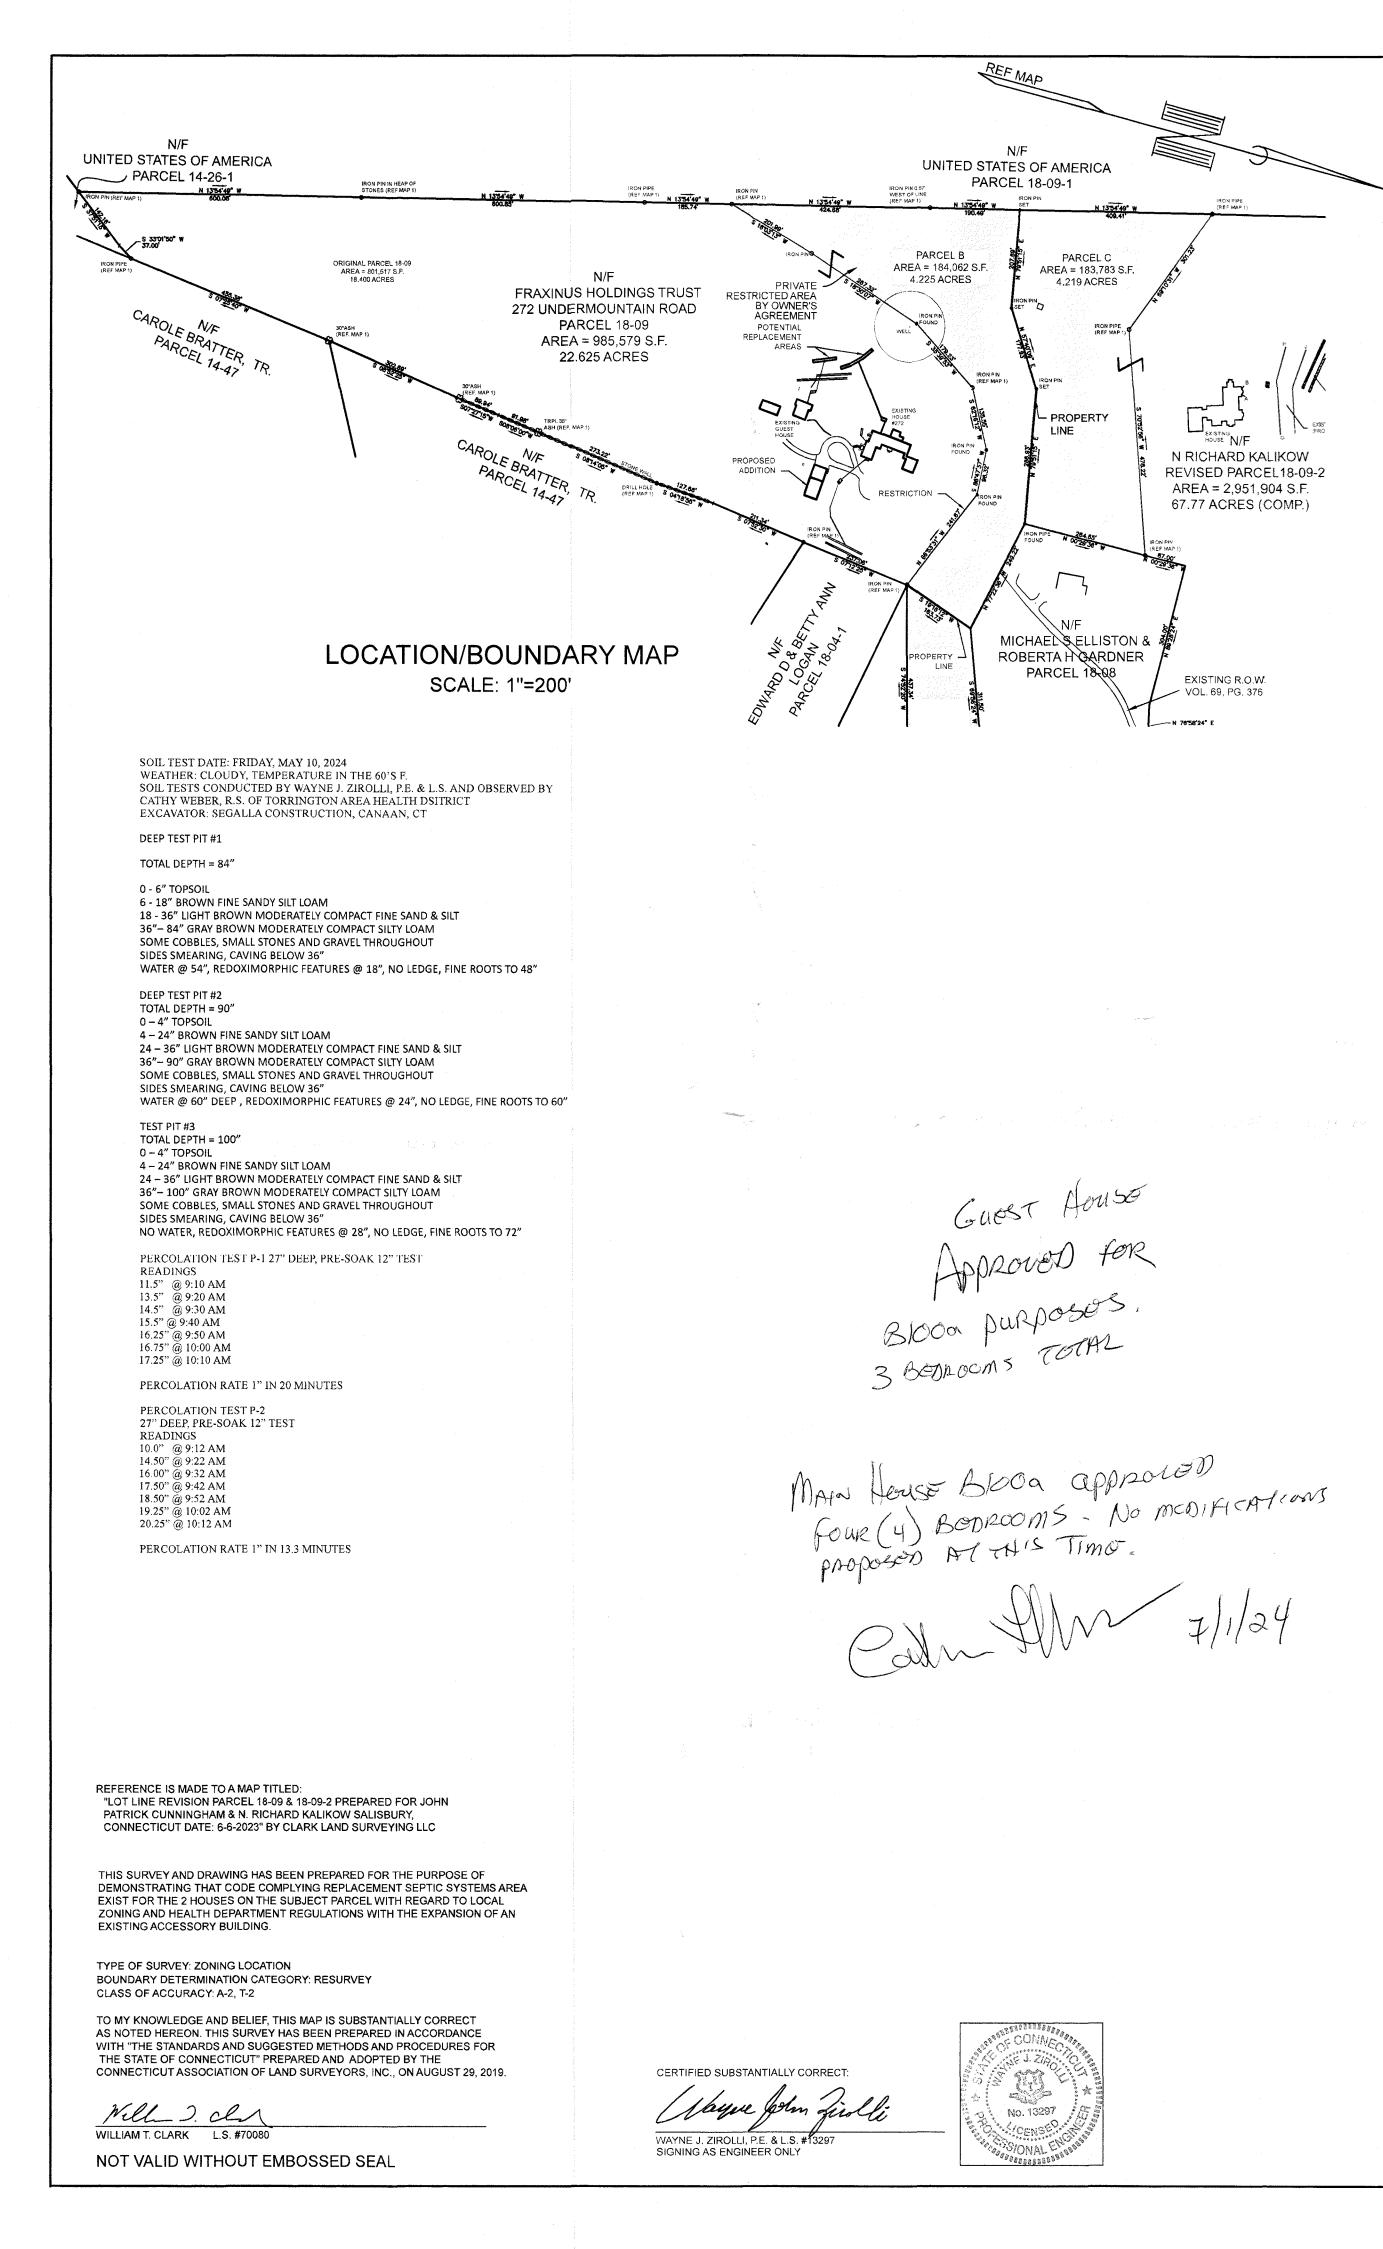

REF MAP N/F N/F UNITED STATES OF AMERICA UNITED STATES OF AMERICA PARCEL 14-26-1 PARCEL 18-09-1 IRON PIN IN HEAP OF STONES (REF MAP 1) N 13'54'49 IRON PIN \_\_S 33'01'50" W PARCEL B PARCEL C ORIGINAL PARCEL 18-09 AREA = 801,517 S.F. 18.400 ACRES AREA = 184,062 S.F. AREA = 183,783 S.F. IRON PIPE N/F 4.225 ACRES 4.219 ACRES FRAXINUS HOLDINGS TRUST 272 UNDERMOUNTAIN ROAD 5 16 30 CAROLE BRATTER, PARCEL 14-47, TR PARCEL 18-09 POTENTIAL REPLACEMENT AREA = 985,579 S.F. AREAS . 22.625 ACRES IRON PIN (REF MAP 1) - PROPERTY LINE PROPOSED ADDITION MICHAEL SELLISTON & \*\*\*\*\* LOCATION/BOUNDARY MAP ROBERTA H GARDNER PARCEL 18-08 SCALE: 1"=200' SOIL TEST DATE: FRIDAY, MAY 10, 2024 WEATHER: CLOUDY, TEMPERATURE IN THE 60'S F. SOIL TESTS CONDUCTED BY WAYNE J. ZIROLLI, P.E. & L.S. AND OBSERVED BY CATHY WEBER, R.S. OF TORRINGTON AREA HEALTH DSITRICT EXCAVATOR: SEGALLA CONSTRUCTION, CANAAN, CT DEEP TEST PIT #1 TOTAL DEPTH = 84" 0 - 6" TOPSOIL 6 - 18" BROWN FINE SANDY SILT LOAM 18 - 36" LIGHT BROWN MODERATELY COMPACT FINE SAND & SILT 36"- 84" GRAY BROWN MODERATELY COMPACT SILTY LOAM SOME COBBLES, SMALL STONES AND GRAVEL THROUGHOUT SIDES SMEARING, CAVING BELOW 36" WATER @ 54", REDOXIMORPHIC FEATURES @ 18", NO LEDGE, FINE ROOTS TO 48" DEEP TEST PIT #2 TOTAL DEPTH = 90" 0 – 4" TOPSOIL 4 – 24" BROWN FINE SANDY SILT LOAM 24 – 36" LIGHT BROWN MODERATELY COMPACT FINE SAND & SILT 36"- 90" GRAY BROWN MODERATELY COMPACT SILTY LOAM SOME COBBLES, SMALL STONES AND GRAVEL THROUGHOUT SIDES SMEARING, CAVING BELOW 36" WATER @ 60" DEEP , REDOXIMORPHIC FEATURES @ 24", NO LEDGE, FINE ROOTS TO 60" TEST PIT #3 TOTAL DEPTH = 100" 0 – 4" TOPSOIL 4 – 24" BROWN FINE SANDY SILT LOAM 24 – 36" LIGHT BROWN MODERATELY COMPACT FINE SAND & SILT 36"-- 100" GRAY BROWN MODERATELY COMPACT SILTY LOAM SOME COBBLES, SMALL STONES AND GRAVEL THROUGHOUT SIDES SMEARING, CAVING BELOW 36" NO WATER, REDOXIMORPHIC FEATURES @ 28", NO LEDGE, FINE ROOTS TO 72" PERCOLATION TEST P-1 27" DEEP, PRE-SOAK 12" TEST READINGS 11.5" @ 9:10 AM 13.5" @ 9:20 AM 14.5" @ 9:30 AM 15.5" @ 9:40 AM 16.25" @ 9:50 AM 16.75" @ 10:00 AM 17.25" @ 10:10 AM PERCOLATION RATE 1" IN 20 MINUTES PERCOLATION TEST P-2 27" DEEP, PRE-SOAK 12" TEST READINGS 10.0" @ 9:12 AM 14.50" @ 9:22 AM 16.00" @ 9:32 AM 17.50" @ 9:42 AM 18.50" @ 9:52 AM 19.25" @ 10:02 AM 20.25" @ 10:12 AM PERCOLATION RATE 1" IN 13.3 MINUTES REFERENCE IS MADE TO A MAP TITLED: "LOT LINE REVISION PARCEL 18-09 & 18-09-2 PREPARED FOR JOHN PATRICK CUNNINGHAM & N. RICHARD KALIKOW SALISBURY, CONNECTICUT DATE: 6-6-2023" BY CLARK LAND SURVEYING LLC THIS SURVEY AND DRAWING HAS BEEN PREPARED FOR THE PURPOSE OF DEMONSTRATING THAT CODE COMPLYING REPLACEMENT SEPTIC SYSTEMS AREA EXIST FOR THE 2 HOUSES ON THE SUBJECT PARCEL WITH REGARD TO LOCAL ZONING AND HEALTH DEPARTMENT REGULATIONS WITH THE EXPANSION OF AN EXISTING ACCESSORY BUILDING. TYPE OF SURVEY: ZONING LOCATION BOUNDARY DETERMINATION CATEGORY: RESURVEY CLASS OF ACCURACY: A-2, T-2 TO MY KNOWLEDGE AND BELIEF, THIS MAP IS SUBSTANTIALLY CORRECT AS NOTED HEREON. THIS SURVEY HAS BEEN PREPARED IN ACCORDANCE WITH "THE STANDARDS AND SUGGESTED METHODS AND PROCEDURES FOR THE STATE OF CONNECTICUT" PREPARED AND ADOPTED BY THE CONNECTICUT ASSOCIATION OF LAND SURVEYORS, INC., ON AUGUST 29, 2019. CERTIFIED SUBSTANTIALLY CORRECT: Will 2. chr Mayne from field No. 1329 WILLIAM T. CLARK L.S. #70080 WAYNE J. ZIROLLI, P.E. & L.S. #13297 SIGNING AS ENGINEER ONLY NOT VALID WITHOUT EMBOSSED SEAL