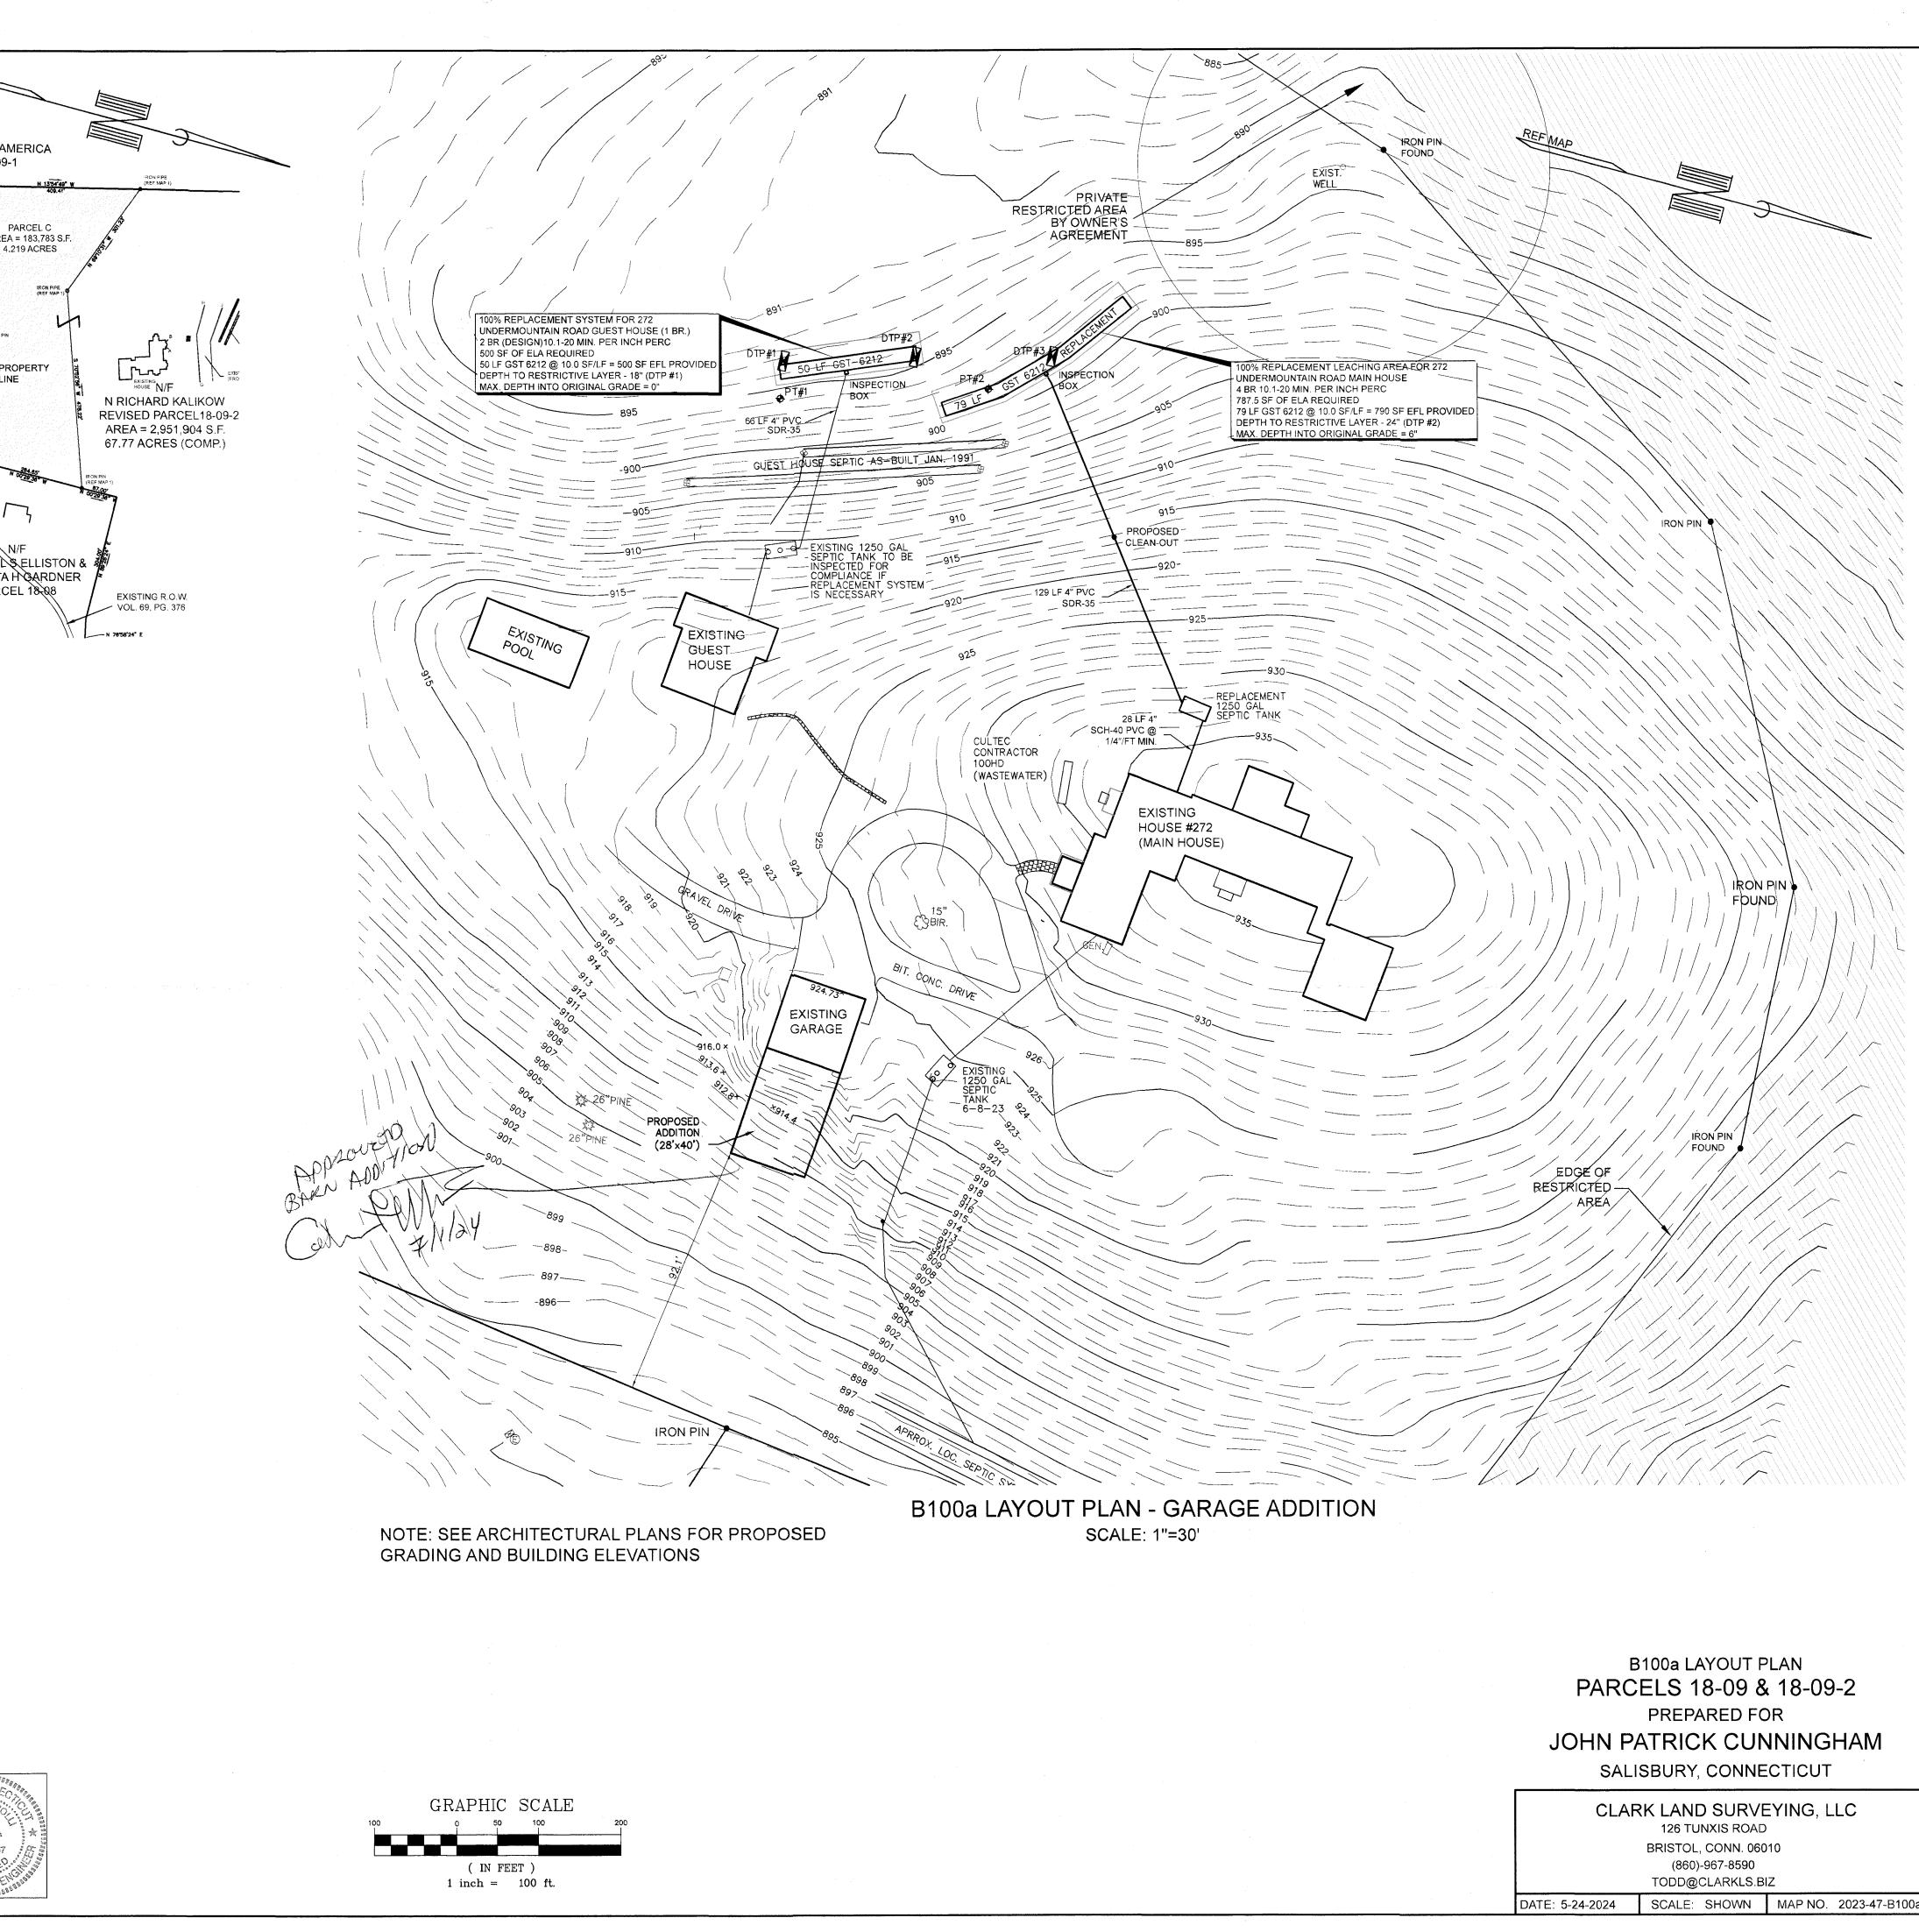

DATE: 5-24-2024 SCALE: SHOWN MAP NO. 2023-47-B100a

, mm . .

NOTE: SEE ARCHITECTURAL PLANS FOR PROPOSED **GRADING AND BUILDING ELEVATIONS** 

**B100a LAYOUT PLAN - GARAGE ADDITION** SCALE: 1"=30'

## B100a LAYOUT PLAN PARCELS 18-09 & 18-09-2 PREPARED FOR JOHN PATRICK CUNNINGHAM

SALISBURY, CONNECTICUT

CLARK LAND SURVEYING, LLC 126 TUNXIS ROAD BRISTOL, CONN. 06010 (860)-967-8590 TODD@CLARKLS.BIZ SCALE: SHOWN MAP NO. 2023-47-B100a DATE: 5-24-2024