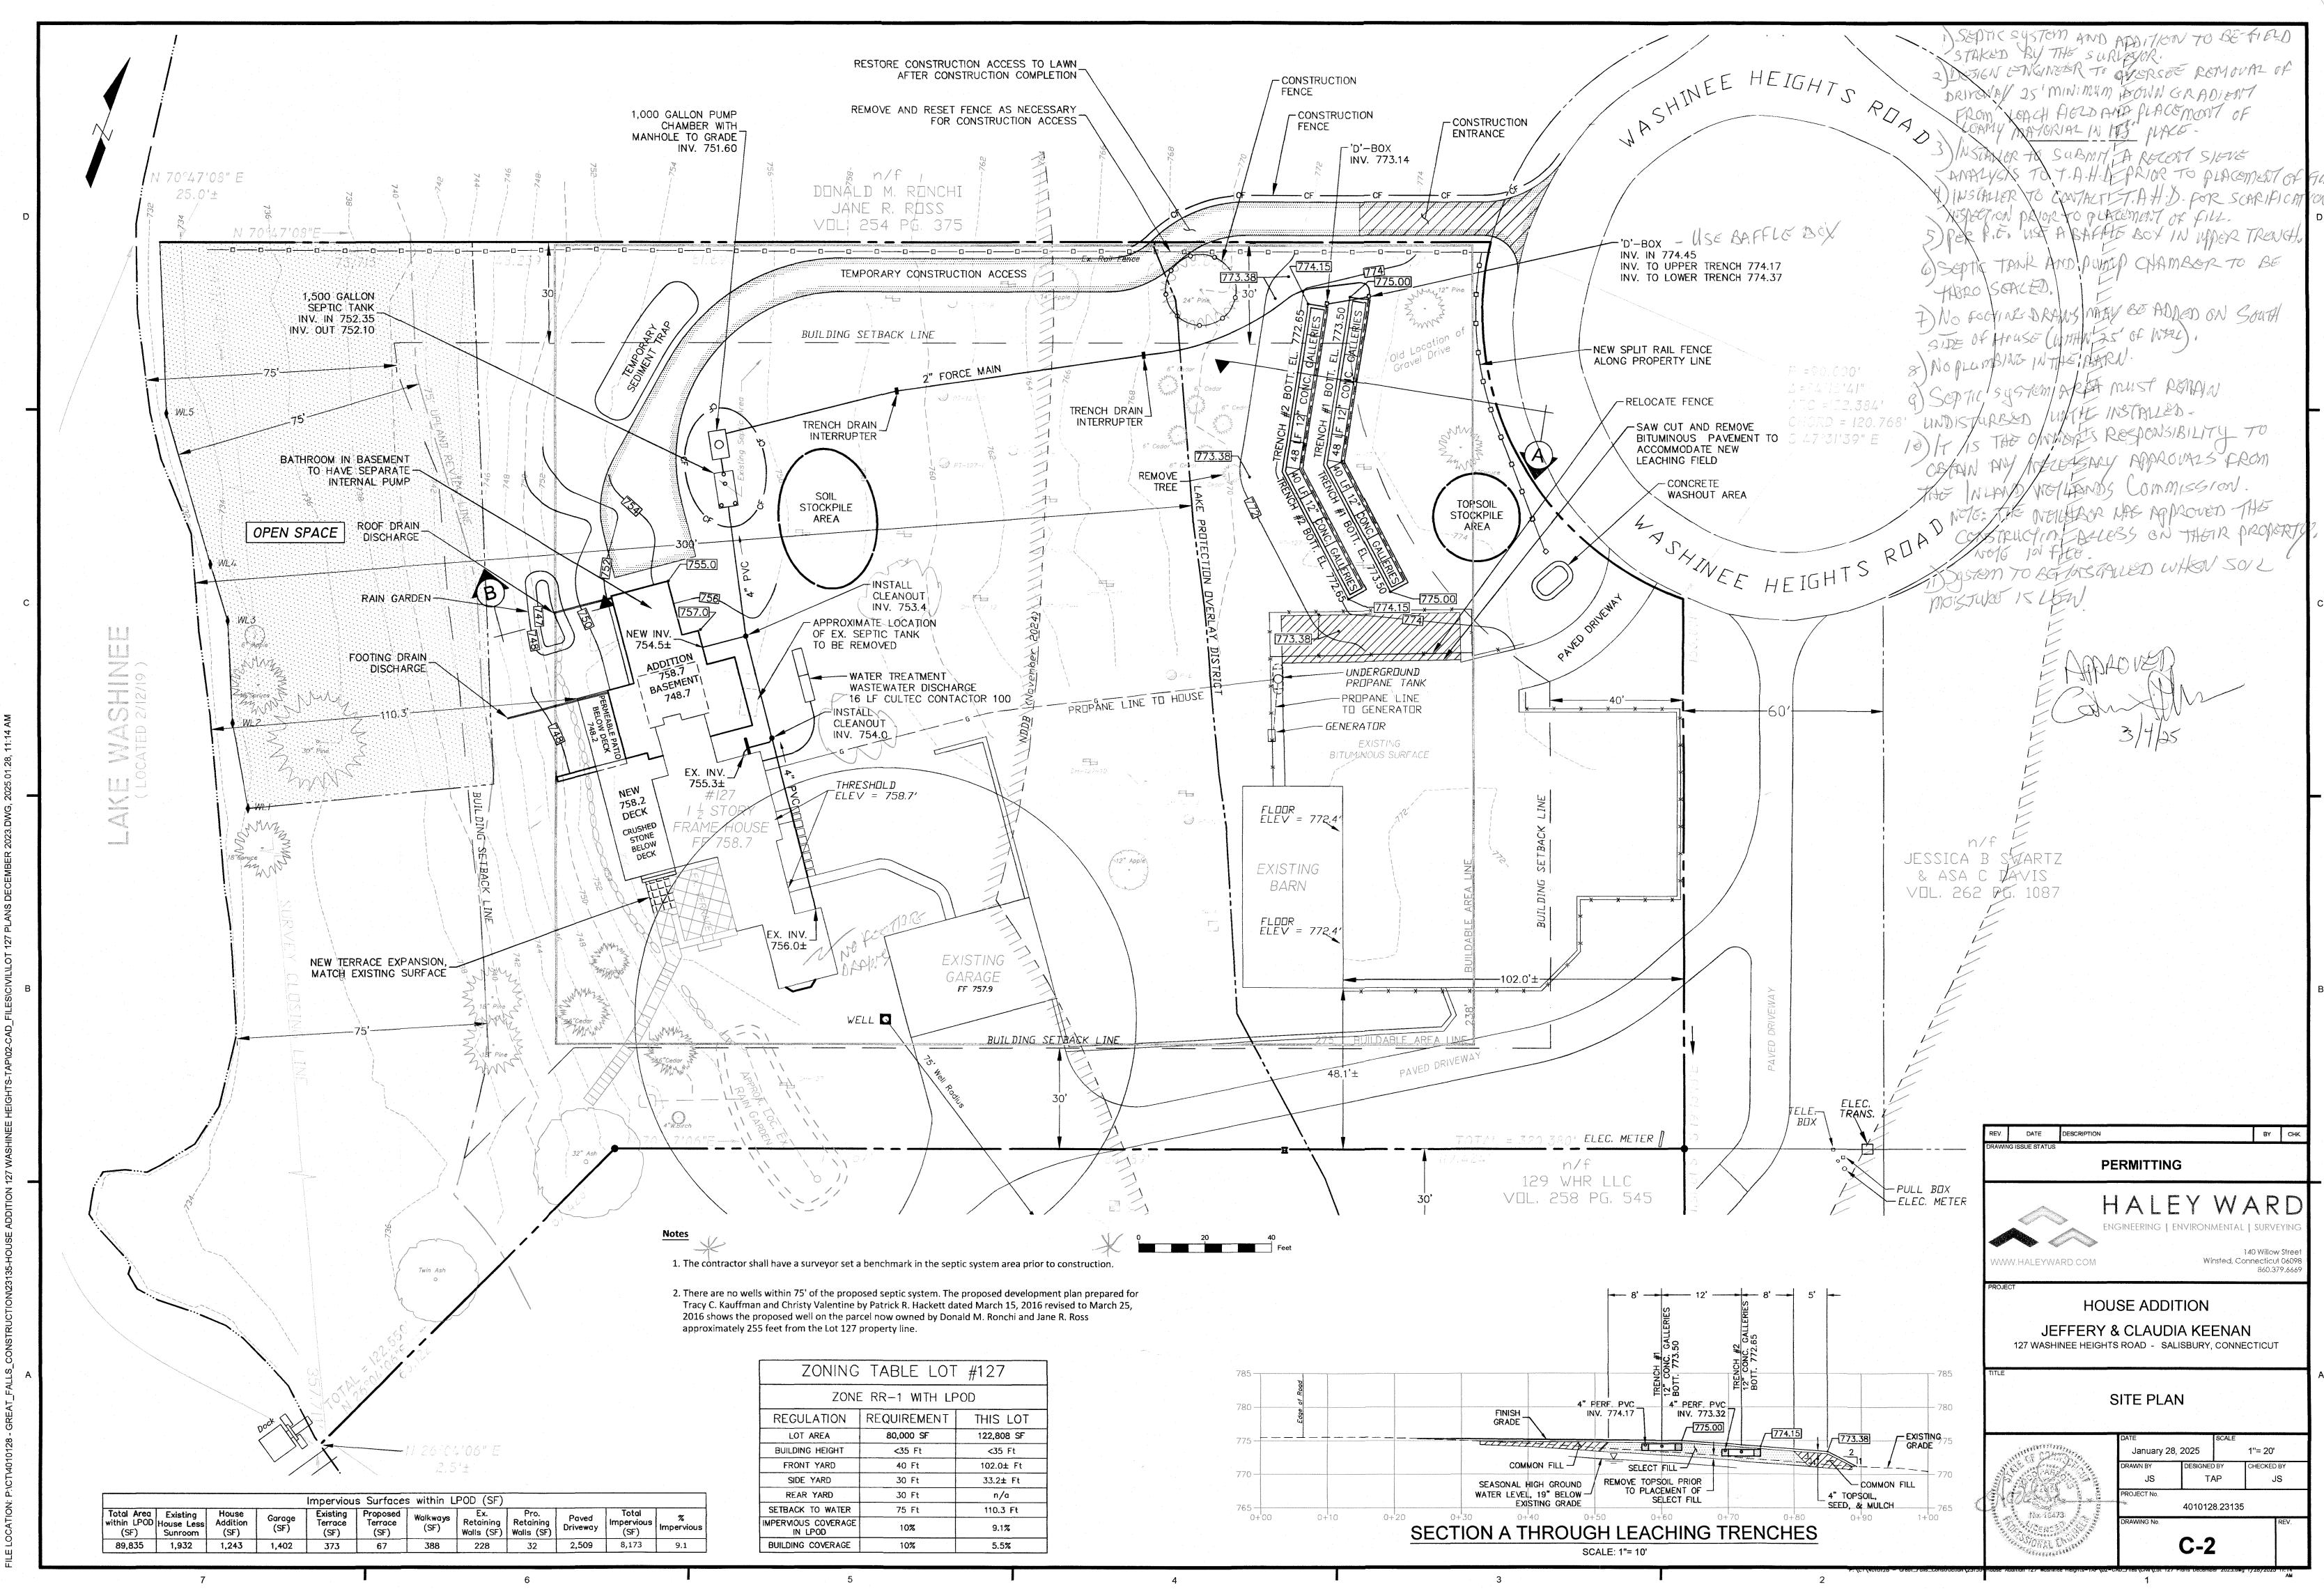

| Plan Approval Screen                                                                                                                                                                                                                                                                                                                                  |                                                                                                                                      |  |  |
|-------------------------------------------------------------------------------------------------------------------------------------------------------------------------------------------------------------------------------------------------------------------------------------------------------------------------------------------------------|--------------------------------------------------------------------------------------------------------------------------------------|--|--|
| Builder Envelope Engineer Envelope Owner Envelope                                                                                                                                                                                                                                                                                                     | Print Status ScreenOpen Switch To                                                                                                    |  |  |
| 127       Washinee Heights       Salisbury       Digi Sig       Fax         Lot #       Street Name       Town       Subdivision       Screen         127 W H R, Llc       23721 N E 48th Ave., #       Okeechobee       F L       34272         Owóer       Owner Address       Town       St       Zip         404-695-6777       5       5       5 |                                                                                                                                      |  |  |
| Owner Telephone Agent's                                                                                                                                                                                                                                                                                                                               | Name Agent's Phone                                                                                                                   |  |  |
| Builder Builder Address<br>Haley Ward                                                                                                                                                                                                                                                                                                                 | Town St Zip                                                                                                                          |  |  |
| Engineer Engineer Address                                                                                                                                                                                                                                                                                                                             | Town St Zip                                                                                                                          |  |  |
| Repair Septic System Approved                                                                                                                                                                                                                                                                                                                         | Plan Revision Required                                                                                                               |  |  |
| 28 Jan, 254 Mar, 25Todd ParsonsPlan DateApproval DateSsds Plan Prepared By12" High Galleries15001038.4Septic System TypeTank SizeSq. Ft. Septic Sy                                                                                                                                                                                                    | Catherine Weber<br>Plan Reviewed By<br>90' 18019<br>/stem Septic System Length Permit #<br>Tests In Fill By Engineer<br>Not Required |  |  |
| Engineer Design                                                                                                                                                                                                                                                                                                                                       | red 🛛 As Below                                                                                                                       |  |  |
| <ul> <li>Percolation Test In Fill</li> <li>Curtain Drain</li> <li>In Place Sieve Test Required</li> <li>Engineer As Built Required</li> <li>Engineer Supervision</li> <li>Low Flow Water Treatment</li> <li>As-built Installer</li> </ul>                                                                                                             |                                                                                                                                      |  |  |
| Notes:                                                                                                                                                                                                                                                                                                                                                |                                                                                                                                      |  |  |
| <ol> <li>Septic system and addition to be field staked by surveyor.</li> <li>Design engineer to oversee removal of driveway 25' minimum down gradient from leach field and</li> </ol>                                                                                                                                                                 |                                                                                                                                      |  |  |
| placement of loamy material in its' place.                                                                                                                                                                                                                                                                                                            |                                                                                                                                      |  |  |
| <ol> <li>System to be installed when soil moisture is low.</li> <li>Installer to submit a recent sieve analysis to T.A.H.D. prior to placement of fill.</li> </ol>                                                                                                                                                                                    |                                                                                                                                      |  |  |
| 5) Installer to contact T.A.H.D. for scarification inspection prior to placement of fill,                                                                                                                                                                                                                                                             |                                                                                                                                      |  |  |
| 6) Per P,E., use a baffle D-Box in the upper trench                                                                                                                                                                                                                                                                                                   |                                                                                                                                      |  |  |
| <ol> <li>Septic tank and pump chamber to be thoro sealed.</li> <li>No footing drains to be installed on the south side of house (within 25' of well).</li> </ol>                                                                                                                                                                                      |                                                                                                                                      |  |  |
| 9) Septic system area must remain undisturbed until system installed.                                                                                                                                                                                                                                                                                 |                                                                                                                                      |  |  |
| 10) It is the owner's responsibility to obtain any necessary approvals from the Inland Wetlands                                                                                                                                                                                                                                                       |                                                                                                                                      |  |  |
| Commission.<br>Note: Permission granted by neighbor to use their property for construction entrance - letter in file.                                                                                                                                                                                                                                 |                                                                                                                                      |  |  |
|                                                                                                                                                                                                                                                                                                                                                       |                                                                                                                                      |  |  |
|                                                                                                                                                                                                                                                                                                                                                       |                                                                                                                                      |  |  |
|                                                                                                                                                                                                                                                                                                                                                       |                                                                                                                                      |  |  |
|                                                                                                                                                                                                                                                                                                                                                       |                                                                                                                                      |  |  |
|                                                                                                                                                                                                                                                                                                                                                       |                                                                                                                                      |  |  |
|                                                                                                                                                                                                                                                                                                                                                       |                                                                                                                                      |  |  |
|                                                                                                                                                                                                                                                                                                                                                       |                                                                                                                                      |  |  |

| ZONING                         | TABLE LOT   | #127       |
|--------------------------------|-------------|------------|
| ZONE RR-1 WITH LPOD            |             |            |
| REGULATION                     | REQUIREMENT | THIS LOT   |
| LOT AREA                       | 80,000 SF   | 122,808 SF |
| BUILDING HEIGHT                | <35 Ft      | <35 Ft     |
| FRONT YARD                     | 40 Ft       | 102.0± Ft  |
| SIDE YARD                      | 30 Ft       | 33.2± Ft   |
| REAR YARD                      | 30 Ft       | n/a        |
| SETBACK TO WATER               | 75 Ft       | 110.3 Ft   |
| IMPERVIOUS COVERAGE<br>IN LPOD | 10%         | 9.1%       |
| BUILDING COVERAGE              | 10%         | 5.5%       |