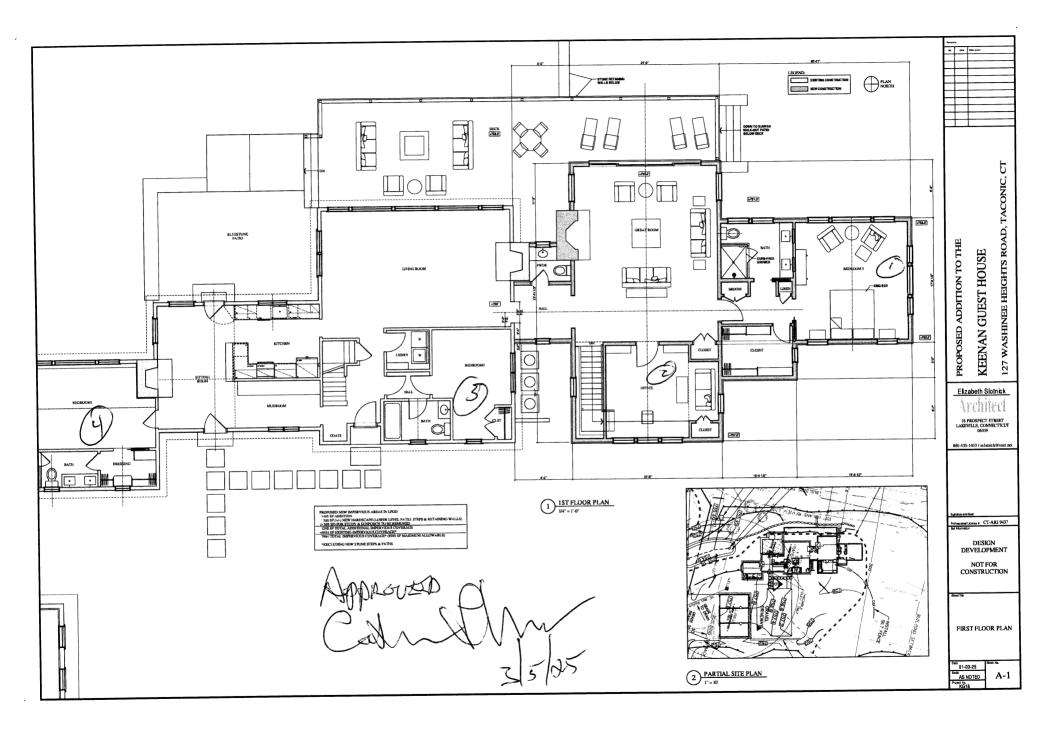

|                                                                                                                                      |  |  |
|                                                                                                                                                                                                                                                                                                                                                       |                                                                                                                                      |  |  |







| ZONING                         | TABLE LOT   | #127       |
|--------------------------------|-------------|------------|
| ZONE RR-1 WITH LPOD            |             |            |
| REGULATION                     | REQUIREMENT | THIS LOT   |
| LOT AREA                       | 80,000 SF   | 122,808 SF |
| BUILDING HEIGHT                | <35 Ft      | <35 Ft     |
| FRONT YARD                     | 40 Ft       | 102.0± Ft  |
| SIDE YARD                      | 30 Ft       | 33.2± Ft   |
| REAR YARD                      | 30 Ft       | n/a        |
| SETBACK TO WATER               | 75 Ft       | 110.3 Ft   |
| IMPERVIOUS COVERAGE<br>IN LPOD | 10%         | 9.1%       |
| BUILDING COVERAGE              | 10%         | 5.5%       |