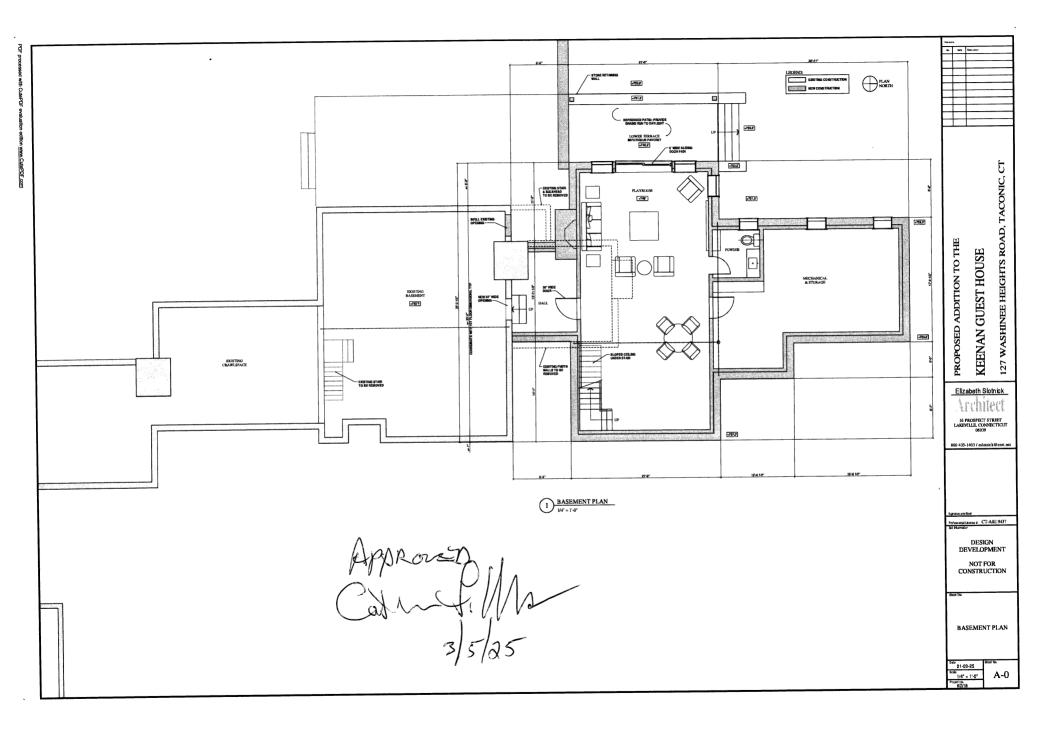

|                                                                                                                                      |  |  |
|                                                                                                                                                                                                                                                                                                                                                       |                                                                                                                                      |  |  |







| ZONING                         | TABLE LOT   | #127       |
|--------------------------------|-------------|------------|
| ZONE RR-1 WITH LPOD            |             |            |
| REGULATION                     | REQUIREMENT | THIS LOT   |
| LOT AREA                       | 80,000 SF   | 122,808 SF |
| BUILDING HEIGHT                | <35 Ft      | <35 Ft     |
| FRONT YARD                     | 40 Ft       | 102.0± Ft  |
| SIDE YARD                      | 30 Ft       | 33.2± Ft   |
| REAR YARD                      | 30 Ft       | n/a        |
| SETBACK TO WATER               | 75 Ft       | 110.3 Ft   |
| IMPERVIOUS COVERAGE<br>IN LPOD | 10%         | 9.1%       |
| BUILDING COVERAGE              | 10%         | 5.5%       |