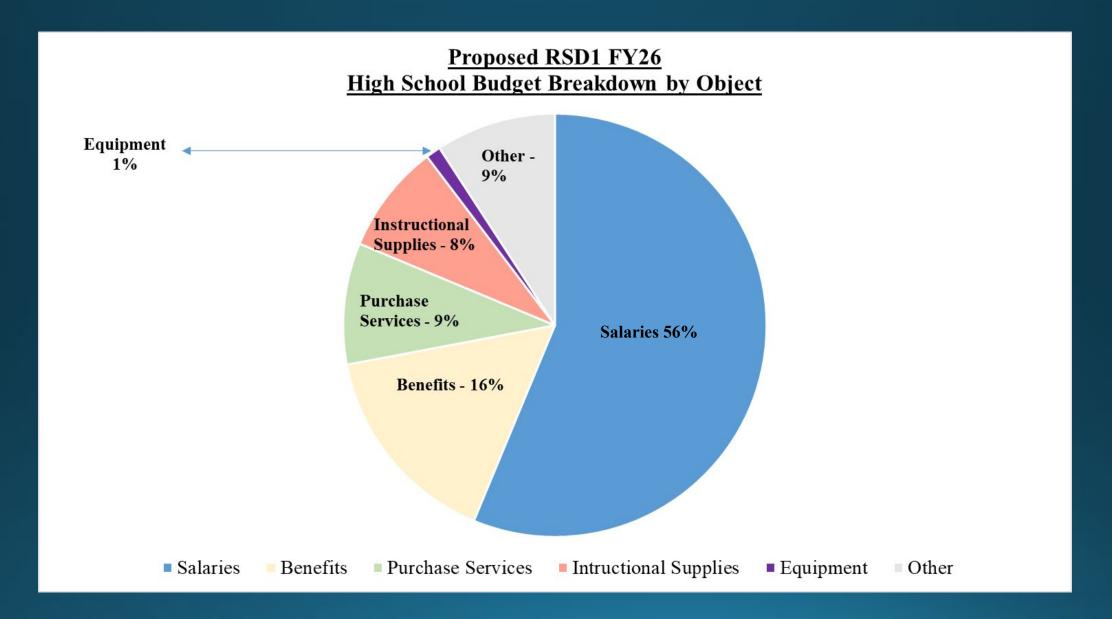

**High School** 

Pupil Services

Regional School Service Center (RSSC)

Total Increase