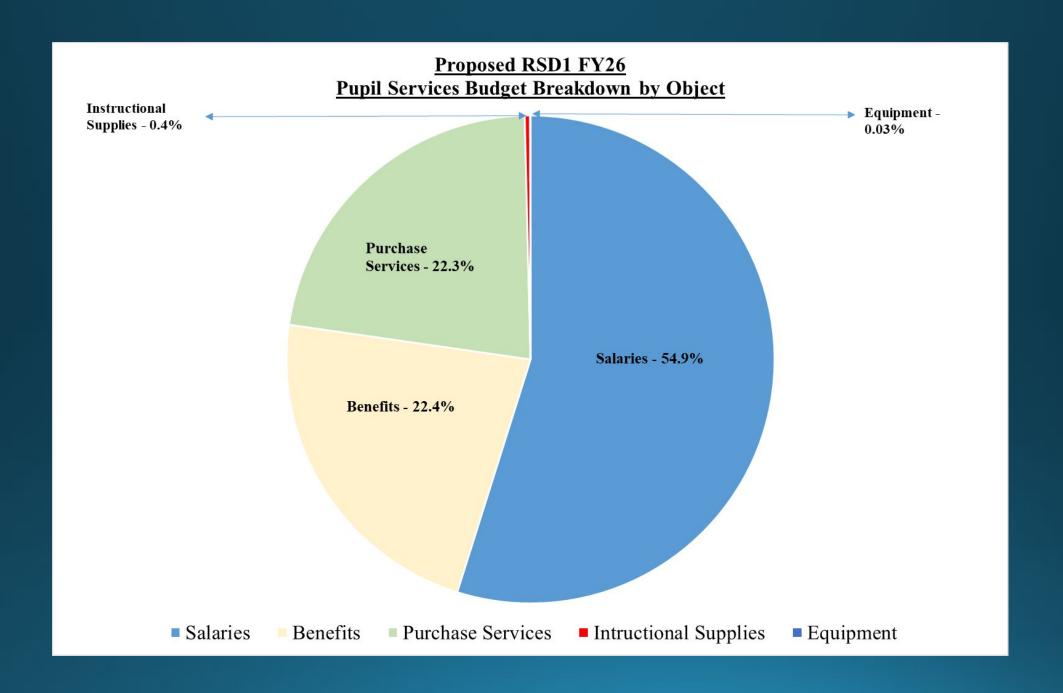

**High School** 

Pupil Services

Regional School Service Center (RSSC)

Total Increase