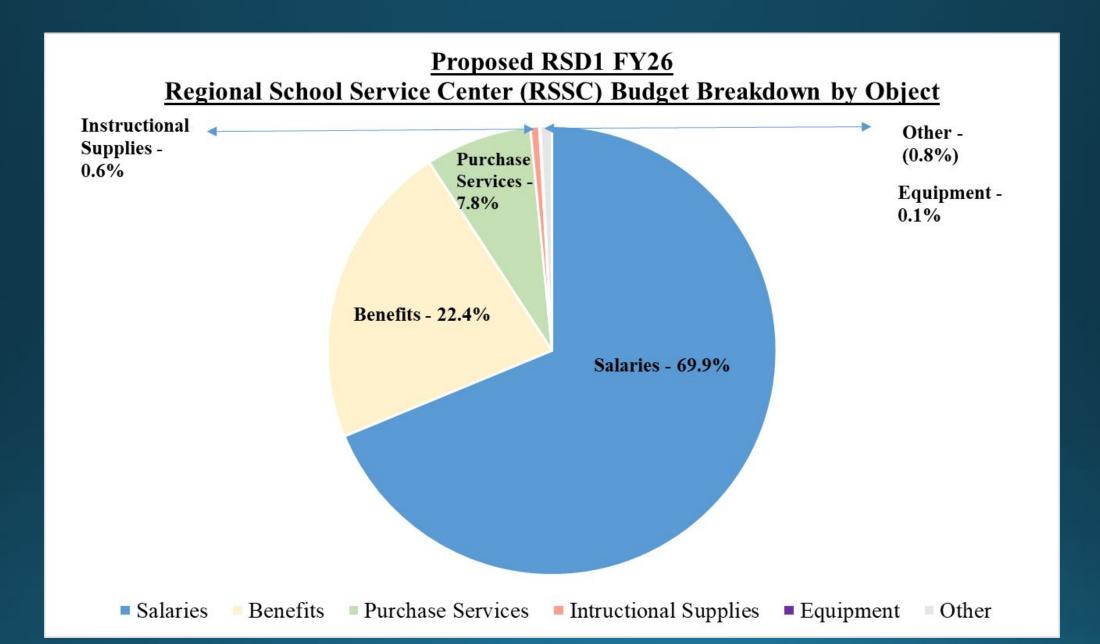

**High School** 

Pupil Services

Regional School Service Center (RSSC)

Total Increase