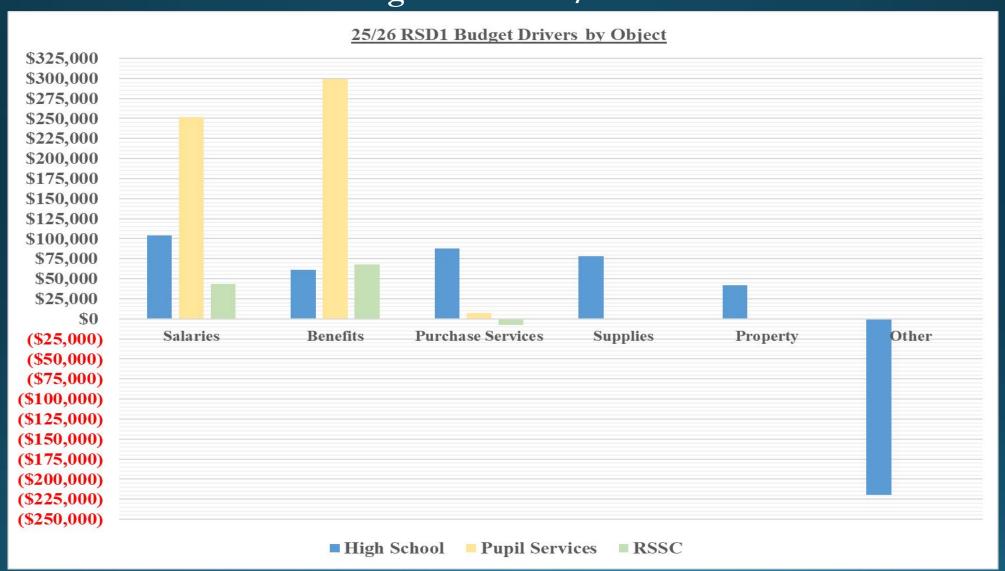

| 10.78%  |
| Supplies          | \$78,172     | \$0                        | \$0                    | \$78,172    | 9.57%   |
| Property          | \$42,041     | \$0                        | \$0                    | \$42,041    | 5.15%   |
| Other             | (\$219,451)  | \$0                        | \$0                    | (\$219,451) | -26.87% |
| Gross Expense     | \$153,768    | \$558,243                  | \$103,738              | \$815,749   |         |
| Revenue           | (\$7,181)    | (\$19,115)                 | \$5,429                | (\$20,867)  |         |
| Net Expense       | \$146,587    | \$539,128                  | \$109,167              | \$794,882   | 100.00% |

# Proposed Draft 2025-2026 Region One Budget Drivers by Object Total Budget Increases/Decreases



|                      |                           |               |                 | wn (as of October 1 of eac              |                 | 405 (0)         | TOTAL DV OD LOT |        |
|----------------------|---------------------------|---------------|-----------------|-----------------------------------------|-----------------|-----------------|-----------------|--------|
| 2025                 | 21 (Falls Village/Canaan) | 31 (Cornwall) | 68 (Kent)       | 100 (North Canaan)                      | 122 (Salisbury) | 125 (Sharon)    | TOTAL BY GRADE  |        |
| 2025                 |                           |               | -               | V V V V V V V V V V V V V V V V V V V   |                 |                 | 383             |        |
| Grade 9              | 6